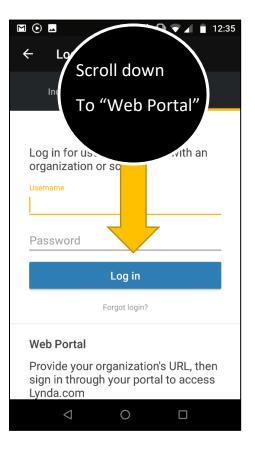

## How to Sign Up for the Lynda.com app using your library card.

Before you get started, go to your device's app store and download the Lynda.com app:

It may be listed as "Lynda -Online Training Videos" Lynda.com

You will also need your library card and library PIN number

| M ( | ) کا اللہ کی اللہ کی اللہ کی اللہ کی اللہ کی تھا |
|-----|--------------------------------------------------------------------------------------|
|     |                                                                                      |
|     |                                                                                      |
|     | Lynda is now LinkedIn                                                                |
|     | Learning                                                                             |
|     | 100% of Lynda courses are on LinkedIp<br>Learning. Step 1:                           |
|     | •ooo Click here                                                                      |
|     | Get LinkedIn Learning                                                                |
|     | Already a member?                                                                    |
|     |                                                                                      |