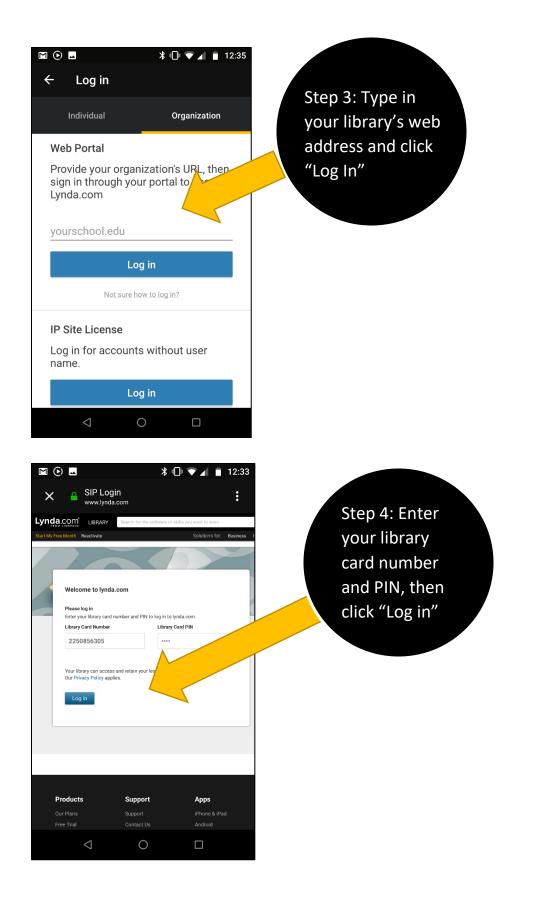

## How to Sign Up for the Lynda.com app using your library card.

Before you get started, go to your device's app store and download the Lynda.com app:

It may be listed as "Lynda -Online Training Videos" Lynda.com

You will also need your library card and library PIN number

| M ( | ) کا اللہ کی اللہ کی اللہ کی اللہ کی اللہ کی تھا |
|-----|--------------------------------------------------------------------------------------|
|     |                                                                                      |
|     |                                                                                      |
|     | Lynda is now LinkedIn                                                                |
|     | Learning                                                                             |
|     | 100% of Lynda courses are on LinkedIp<br>Learning. Step 1:                           |
|     | •ooo Click here                                                                      |
|     | Get LinkedIn Learning                                                                |
|     | Already a member?                                                                    |
|     |                                                                                      |