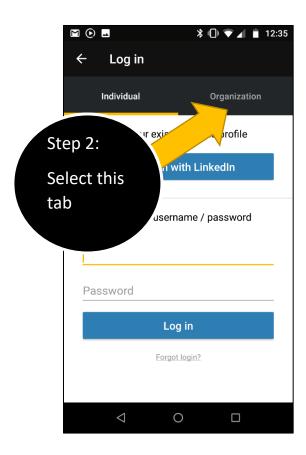

## How to Sign Up for the Lynda.com app using your library card.

Before you get started, go to your device's app store and download the Lynda.com app:

It may be listed as "Lynda -Online Training Videos" Lynda.com

You will also need your library card and library PIN number

| M ( | ) کا اللہ کی اللہ کی اللہ کی اللہ کی اللہ کی تھا |
|-----|--------------------------------------------------------------------------------------|
|     |                                                                                      |
|     |                                                                                      |
|     | Lynda is now LinkedIn                                                                |
|     | Learning                                                                             |
|     | 100% of Lynda courses are on LinkedIp<br>Learning. Step 1:                           |
|     | •ooo Click here                                                                      |
|     | Get LinkedIn Learning                                                                |
|     | Already a member?                                                                    |
|     |                                                                                      |